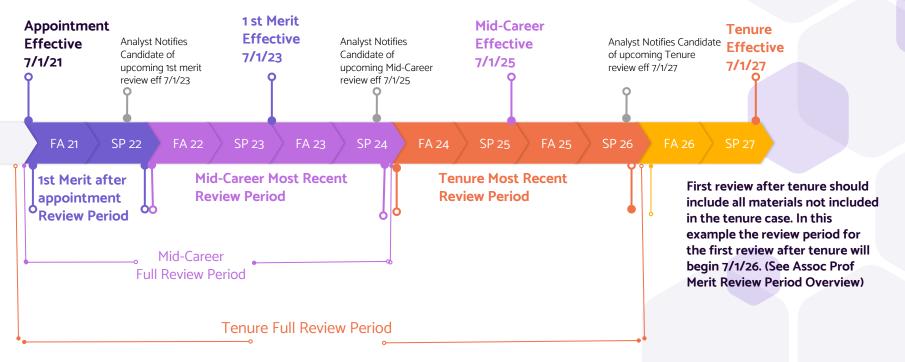

The most recent review period should determine the size of the merit being awarded; the record during the full review period should be used to determine if the threshold has been met.

## **Asst Prof Merit Case Review Periods Overview\***

\*Please note specific circumstances, such as Time Off the Clock, may require adjustment to the review periods for specific faculty, this job aid is meant as a visual overview is assigning correct review periods.