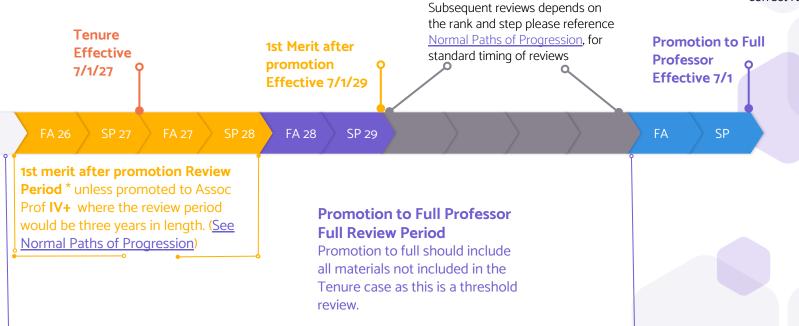

The most recent review period should determine the size of the merit being awarded; the record during the full review period should be used to determine if the threshold has been met.

## **Assoc Prof Merit Case Review Periods Overview\***

\*Please note specific circumstances may require adjustment to the review periods for specific faculty. This job aid is meant as a visual overview is assigning correct review periods.